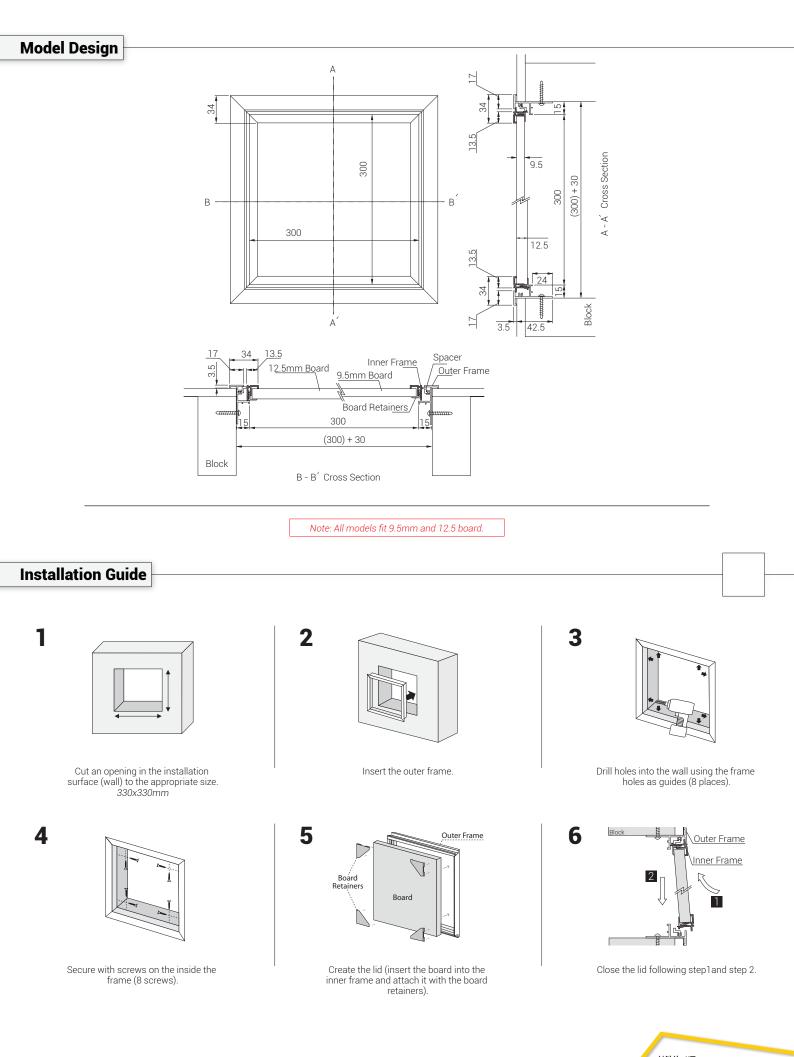

## Product List -

| Model         |     | Design     | Dimensions    | Color | MOQ   |
|---------------|-----|------------|---------------|-------|-------|
| Tenkenko - 1G | 300 | see page 2 | 300mm x 300mm | White | 10pcs |

Note: The dimensions listed for this product are the dimensions of the usable opening after installation. The cut in the installation surface, prior to installation, will require an additional 30mm to be added to each dimension, i.e. 1G 300 requires a cut opening of 330x330mm for a finished usable opening of 300x300mm.

ビクトリーベア

VICTORY BEAR 👲

**Quick Installation** Easy 6-Step Installation

Features -

Lightweight