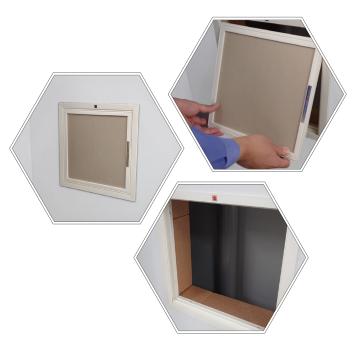

## **Inspection Opening Frame**

TENKENKO has been an irreplaceable line of products used in residential, commercial, and industrial construction in Japan, for decades. The TENKENKO - 1G model was designed to provide easy access to the wall cavity for inspection of plumbing pipes and any other essential functional components. The design blends in naturally with the wall and doesn't draw attention, making it a simple addition to your project. By using paint or wallpaper on the gypsum board, that is inserted into the frame, our customers can further reduce the visibility of the access panel. The simple latch mechanism makes the insertion and removal of the lid completely hassle free. High quality materials and strict quality control used in the manufacturing of the product ensure longevity and reliability our customers can depend on. Meticulously designed and tested to meet the rules and regulations, and the high expectations of the international market.

#### Easy Access Easy access to interior by simply raising the lid to remove.

Paint/Wallpaper Compatible with painted & wallpapered wall board

No clips or locks.

#### **Clean/Straight Lines** Pefectly hides unfinished & uneven edges at opening area

MADE IN VIETNAM

**FUKUVI**